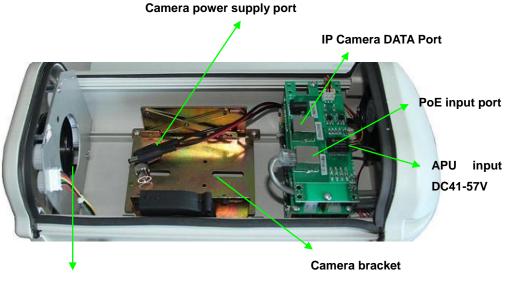

#### 1. Internal picture

Diameter of rame:  $\phi$  60mm

- 2. Camera installation
  - > Put on the camera on the lift and tilt, adjust the height of camera and fix the screws.
  - Connect the power cable of IP camera to Camera Power Supply Port, it's supplied with DC12V (Default) or AC24V or AC220V optional.
  - > Connect the DATA cable of IP camera to the DATA Port.
  - > Connect the POE Input Port to POE power supply.
  - If the IP Camera has only one cable for both POE/DATA, then connect it to another POE power supply.
  - APU Input DC41-57V is to in case that no POE power supply is available; power this housing with DC41-57V power can turn it on.
- 3. Dimensions of inside camera