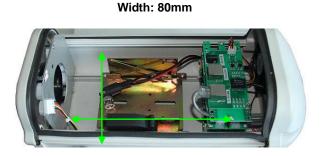

#### 1. Internal picture

Diameter of rame:  $\phi$  60mm

- 2. Camera installation
  - > Put on the camera on the lift and tilt, adjust the height of camera and fix the screws.
  - Connect the power cable of IP camera to Camera Power Supply Port, it's supplied with DC12V (Default) or AC24V or AC220V optional.
  - > Connect the DATA cable of IP camera to the DATA Port.
  - > Connect the POE Input Port to POE power supply.
  - If the IP Camera has only one cable for both POE/DATA, then connect it to another POE power supply.
  - APU Input DC41-57V is to in case that no POE power supply is available; power this housing with DC41-57V power can turn it on.
- 3. Dimensions of inside camera

Length: 280mm

Frame to lift (Vertical height): 8mm