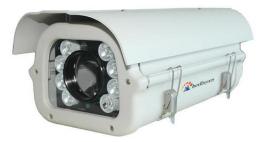

# IT-SSD8XPOE-IR

With 8 high power LEDs for a total power consumption of 30W, beam angle 15° to 120°, beam distance 140m to 25m, the IT-SSD8XPOE-IR is a high service of life POE Camera Housing with built-in IR Illuminator.

## **Product Family**

The IT-SSD8XPOE-IR is part of the High-Power Camera Housing POE with built-in IR Illuminator series that is the quality LED light source solution for night-time illumination, providing high-power infrared light for CCTV and IP cameras to enhance night-time visual performance.

#### **Product Features**

- Accurate constant circuit drive develops excellent performance.
- Using high power LEDs to guarantee high efficacy and long service life.
- Full light for night vision camera.
- Indoor/outdoor use.
- Easy installation.