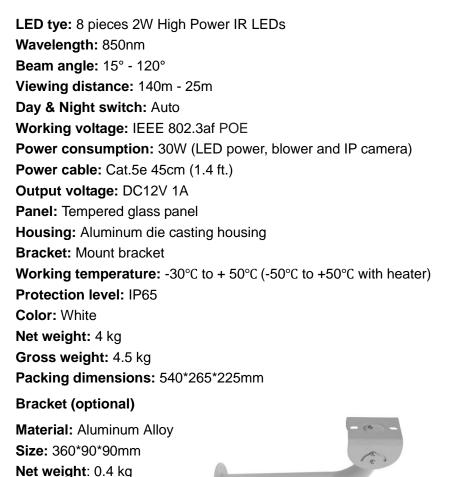

**

- The product includes fragile parts. Take care on every transportation steps and hold carefully, do not stress!
- Ensure operating voltage and current are proper before installation.
- Install the product on the holder by fixing the mount hold with screws directly.
- Adjust the angle of product by loosing screws on bracket.
- Link power wires tightly and make it waterproof to avoid electric shock.
- Connect with extra power wire should make it waterproof at the same.
- The outlet of power wire should be installed downward.
- Don't use against any fire precaution rules during operation.
- Installation requested professional operation and qualified personnel.
- Connect our sales person if you need additional parts for installation.

# **Technical Specifications**

Gross weight: 0.7 kg





# **Models for Selection**

| Model              | Beam angle | Viewing IR distance |
|--------------------|------------|---------------------|
| IT-SSD8XPOE-15-IR  | 15°        | 140m                |
| IT-SSD8XPOE-30-IR  | 30°        | 100m                |
| IT-SSD8XPOE-45-IR  | 45°        | 80m                 |
| IT-SSD8XPOE-60-IR  | 60°        | 70m                 |
| IT-SSD8XPOE-90-IR  | 90°        | 40m                 |
| IT-SSD8XPOE-120-IR | 120°       | 25m                 |

\*Viewing IR distance is tested by Sony 1/3 CCD Camera and 850nm IR LEDs.

To achieve the distance needed, please pay attention to your camera specifications and lens before purchase. It is normal phenomenon that distance may vary due to different cameras and lens.

# **Mechanical Drawings**



| a: 17