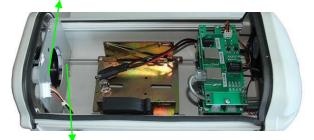

#### 1. Internal picture

Diameter of rame:  $\phi$  60mm

- 2. Camera installation
  - > Put on the camera on the lift and tilt, adjust the height of camera and fix the screws.
  - Connect the power cable of IP camera to Camera Power Supply Port, it's supplied with DC12V (Default) or AC24V or AC220V optional.
  - > Connect the DATA cable of IP camera to the DATA Port.
  - > Connect the POE Input Port to POE power supply.
  - If the IP Camera has only one cable for both POE/DATA, then connect it to another POE power supply.
  - APU Input DC41-57V is to in case that no POE power supply is available; power this housing with DC41-57V power can turn it on.
- 3. Dimensions of inside camera

Length: 280mm

Frame to lift (Vertical height): 8mm