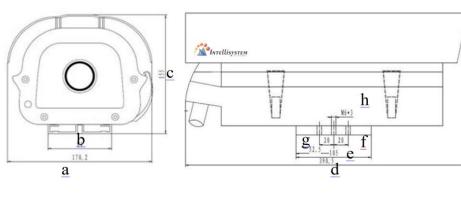

# **Mechanical Drawings**

| a: 172mm | b: 84mm  | c: 155mm |
|----------|----------|----------|
| d: 480mm | e: 105mm | f: 20mm  |
| g: 20mm  | h: 6mm   |          |